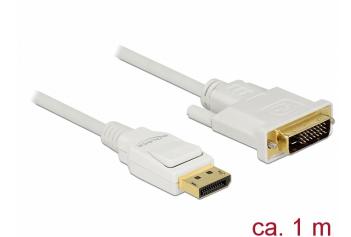

# Delock Cable Displayport 1.2 male > DVI 24+1 male passive 1 m white

### Description

This cable by Delock enables the connection between devices, e.g. a monitor, with DVI connector to a Displayport interface.

# **Specification**

- Connectors:
- 1 x Displayport 20 pin male >
- 1 x DVI 24+1 male with screws
- Chipset: Parade PS8402A
- DVI-D (Single Link), VGA not wired
- Displayport 1.2a specification
- Passive cable (level shifter), suitable only for graphics cards with DP++ output
- Signal direction: Displayport input > DVI output
- · Cable gauge: 30 AWG
- Cable diameter: ca. 6 mm
- · Twisted-pair cabling
- Copper conductor
- · Gold-plated connectors
- Triple shielded cable
- Data transfer rate up to 3.96 Gb/s
- Resolution up to 1920 x 1080 @ 60 Hz (depending on the system and the connected hardware)
- · Colour: white
- Length without connectors: ca. 1 m